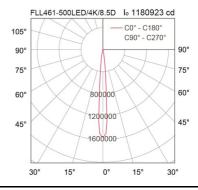

## **Specification**

Housing Die-cast aluminium Finishing Powder coated in black Lens Clear toughened glass Gasket Silicone rubber Dimension 750x170x560 mm. Mounting Surface 500W Power **Light Source** LED Module **Colour Temperature** 4000/5700K **Luminaire Output** 60000 lm **Beam Angle** 8.5/13 degree **Control Gear** Built-in driver **Power Supply** 220-240VAC,50Hz