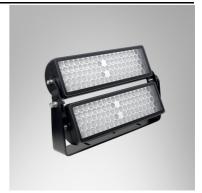

## **LED Floodlight / Spotlight**

**Application** 

Floodlight is designed to illuminate building facade, building security,indoor and outdoor stadiums, monuments,statues,exhibition halls,shopping centers,showrooms,display areas, residences,etc.

## **Specification**

Housing Die-cast aluminium Finishing Powder coated in black Lens Clear toughened glass Gasket Silicone rubber Dimension 750x170x560 mm. Mounting Surface 500W Power **Light Source** LED Module **Colour Temperature** 4000/5700K **Luminaire Output** 60000 lm **Beam Angle** 8.5/13 degree **Control Gear** Built-in driver **Power Supply** 220-240VAC,50Hz