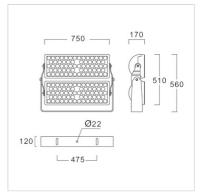

## **Specification**

Housing Die-cast aluminium Finishing Powder coated in black Lens Clear toughened glass Gasket Silicone rubber Dimension 750x170x560 mm. Mounting Surface 500W Power **Light Source** LED Module **Colour Temperature** 4000/5700K **Luminaire Output** 60000 lm **Beam Angle** 8.5/13 degree **Control Gear** Built-in driver **Power Supply** 220-240VAC,50Hz